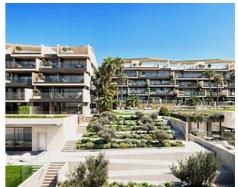

## Spectacular apartments in Manilva

**Location: Manilva** Price: 925,000 € - 2,150,000 €

New development of 2, 3 and 4 bedroom apartments, all with terraces and panoramic • Reference: AP1484 views of the Mediterranean Sea thanks to its privileged beachfront location. In addition, a collection of 5 luxury villas completes this real estate jewel, which stands out for its • location next to a protected natural area.

This exclusive complex is located in Manilva, a privileged enclave on the west coast of Malaga, where you can enjoy the enviable Mediterranean climate. Its strategic location offers excellent connections to nearby airports and a wide range of services extending from Marbella to Gibraltar. Residents will have golf courses, fine dining restaurants, modern shopping centers, marinas, hotels, hospitals and schools within easy reach. It also has spectacular communal areas, including lush gardens, a saline chlorinated infinity pool with water beds and lounge areas, as well as a children's pool.

Bedrooms: 2,3

Bathrooms: 2

Built Size: 85 - 175 m <sup>2</sup>

**Terrace:** 48 - 86 m <sup>2</sup>