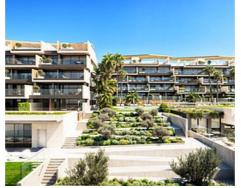

## Spectacular apartments in Manilva

**Location: Manilva** Price: 925,000 € - 2,150,000 €

New development of 2, 3 and 4 bedroom apartments, all with terraces and panoramic • Reference: AP1484 views of the Mediterranean Sea thanks to its privileged beachfront location. In addition, a collection of 5 luxury villas completes this real estate jewel, which stands out for its • location next to a protected natural area.

This exclusive complex is located in Manilva, a privileged enclave on the west coast of Malaga, where you can enjoy the enviable Mediterranean climate. Its strategic location offers excellent connections to nearby airports and a wide range of services extending from Marbella to Gibraltar. Residents will have golf courses, fine dining restaurants, modern shopping centers, marinas, hotels, hospitals and schools within easy reach. It also has spectacular communal areas, including lush gardens, a saline chlorinated infinity pool with water beds and lounge areas, as well as a children's pool.