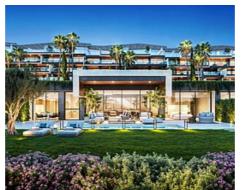

## Spectacular apartments in Manilva

**Location: Manilva** Price: 925,000 € - 2,150,000 €

New development of 2, 3 and 4 bedroom apartments, all with terraces and panoramic • Reference: AP1484 views of the Mediterranean Sea thanks to its privileged beachfront location. In addition, a collection of 5 luxury villas completes this real estate jewel, which stands out for its • location next to a protected natural area.

This exclusive complex is located in Manilva, a privileged enclave on the west coast of Malaga, where you can enjoy the enviable Mediterranean climate. Its strategic location offers excellent connections to nearby airports and a wide range of services extending from Marbella to Gibraltar. Residents will have golf courses, fine dining restaurants, modern shopping centers, marinas, hotels, hospitals and schools within easy reach. It also has spectacular communal areas, including lush gardens, a saline chlorinated infinity pool with water beds and lounge areas, as well as a children's pool.

With relaxation and entertainment in mind, there is a children's play area, a gym with sea views and a modern and efficient coworking area. The spa, equipped with hammam and sauna, guarantees moments of relaxation, while 24-hour security and concierge service provide peace of mind at all times, making this a safe place to live.