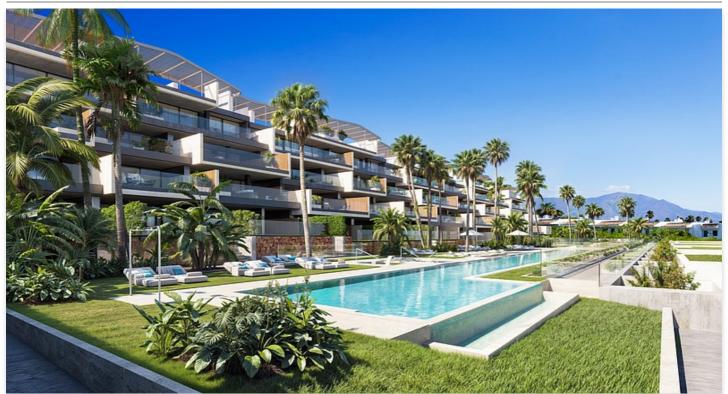

## Spectacular apartments in Manilva

**Location: Manilva** Price: 925,000 € - 2,150,000 €

New development of 2, 3 and 4 bedroom apartments, all with terraces and panoramic • Reference: AP1484 views of the Mediterranean Sea thanks to its privileged beachfront location. In addition, a collection of 5 luxury villas completes this real estate jewel, which stands out for its • location next to a protected natural area.

This exclusive complex is located in Manilva, a privileged enclave on the west coast of Malaga, where you can enjoy the enviable Mediterranean climate. Its strategic location offers excellent connections to nearby airports and a wide range of services extending from Marbella to Gibraltar. Residents will have golf courses, fine dining restaurants, modern shopping centers, marinas, hotels, hospitals and schools within easy reach. It also has spectacular communal areas, including lush gardens, a saline chlorinated infinity pool with water beds and lounge areas, as well as a children's pool.

With relaxation and entertainment in mind, there is a children's play area, a gym with sea views and a modern and efficient coworking area. The spa, equipped with hammam and sauna, guarantees moments of relaxation, while 24-hour security and concierge service provide peace of mind at all times, making this a safe place to live.